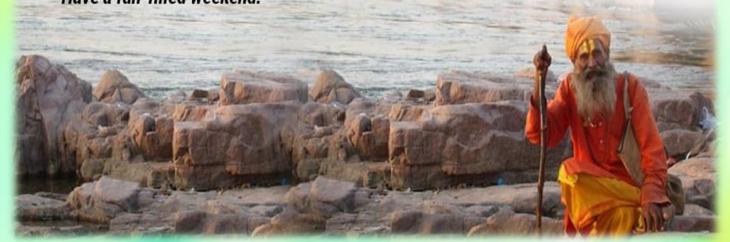

### **WEEKEND READING**

A Baba was sitting on the bank of a river. Someone asked, "What are you doing, Baba?"

The Baba said: "I am waiting for the whole river to flow past, then I will cross it."

The person said, "Baba, you will never be able to cross the river while waiting for the whole water to flow. That can't happen!"

The Baba replied, "This is what I want to explain to you people who always say that once life's responsibilities are fulfilled, I will have fun. Just like the river's water will continue to flow and never ends, responsibilities of life never end. We have to find a way to cross the water.

### Have a fun-filled weekend!