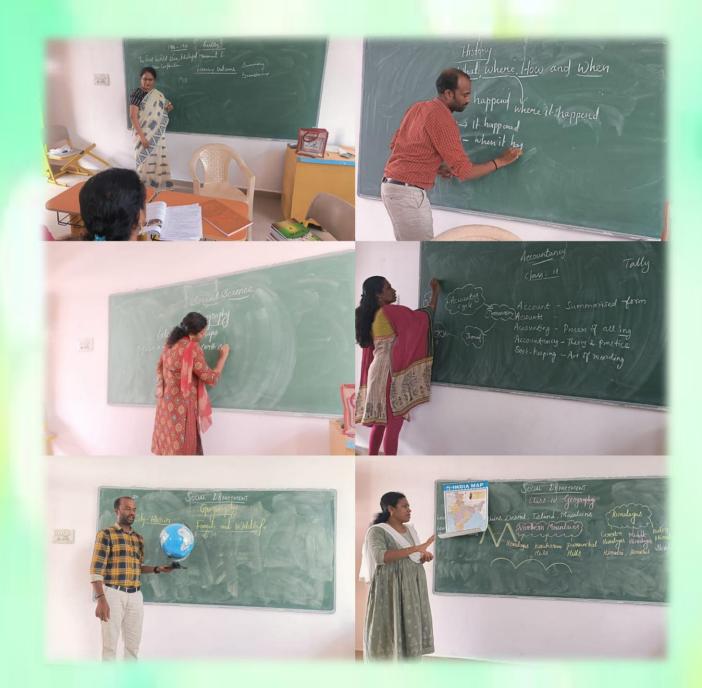

### **DEMO CLASSES FOR THE TEACHERS**

Education is the transmission of knowledge, skills, and character traits and manifests in various forms. Classifications based on the teaching method include teacher-centered education, where the teacher plays a central role in imparting information to students, and student-centered education, where students take on a more active and responsible role in shaping classroom activities.

The management has taken initiatives in enhancing the teachers skill by providing different activities and skills through different Resource Person, so that our teachers will be evergreen artist in parting their skills to the students.

The Heads of Department conducted comprehensive DEMO classes on their respective subjects, employing innovative Teaching Learning Materials (TLM) to enhance learning.

### **Department of Languages**

The Language department articulated their skills with the help of ancient classical scriptures and mythological text with literary analysis.

### **Department of Languages**

The English department exhibited their skills using storybooks and flashcards to foster literary analysis and creative writing.

### **Department of Kannada & Hindi**

The teacher's primary role is to coach and facilitate student learning an d overall comprehension of material. The teachers elucidated an active role in the learning process with metaphorical examples.

### **Department of Mathematics**

Mathematics classes featured geometric models, factorization and probability to simplify complex concepts.

### **Department of Science**

Science teachers demonstrated the lessons practically inclusive of hands-on experiments and simulations to elucidate chemical reactions and physics laws.

### **Department of Social Science**

Social Sciences teachers demonstrated using maps and documentaries to bring history to life.

These dynamic and interactive approaches significantly improved teacher development and understanding across subjects. Imparting with these structures, the students will have a better involvement in the present competency based education.