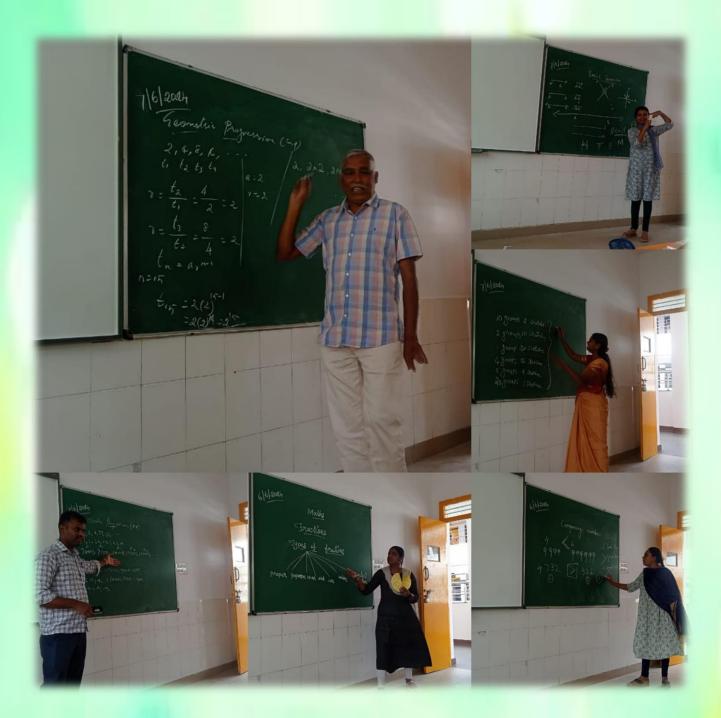

### **DEMO CLASSES FOR THE TEACHERS**

Education is the transmission of knowledge, skills, and character traits and manifests in various forms. Classifications based on the teaching method include teacher-centered education, where the teacher plays a central role in imparting information to students, and student-centered education, where students take on a more active and responsible role in shaping classroom activities.

The management has taken initiatives in enhancing the teachers skill by providing different activities and skills through different Resource Person, so that our teachers will be evergreen artist in parting their skills to the students.

The Heads of Department conducted comprehensive DEMO classes on their respective subjects, employing innovative Teaching Learning Materials (TLM) to enhance learning.

### **Department of Mathematics**

Mathematics classes featured geometric models, factorization and probability to simplify complex concepts.