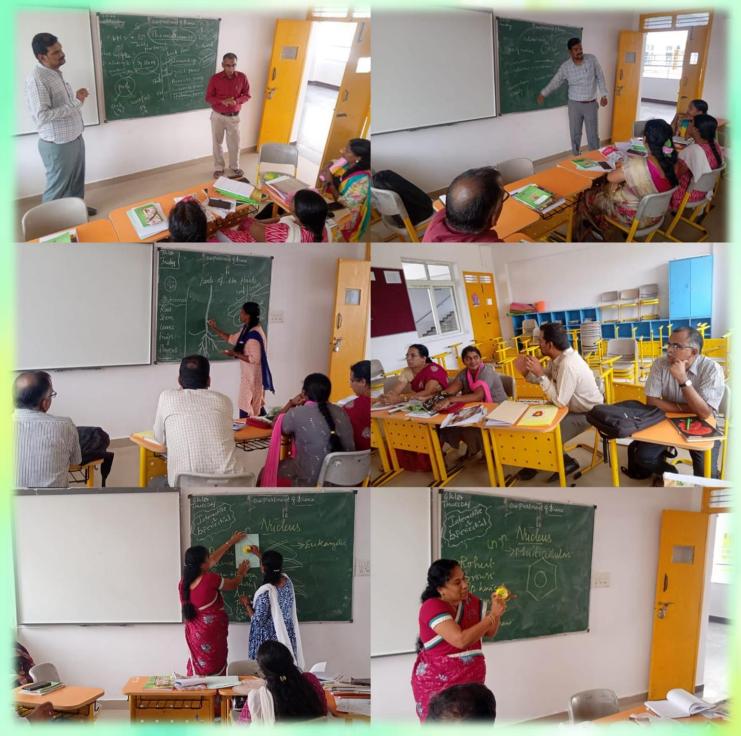

### **DEMO CLASSES FOR THE TEACHERS**

Education is the transmission of knowledge, skills, and character traits and manifests in various forms. Classifications based on the teaching method include teacher-centered education, where the teacher plays a central role in imparting information to students, and student-centered education, where students take on a more active and responsible role in shaping classroom activities.

The management has taken initiatives in enhancing the teachers skill by providing different activities and skills through different Resource Person, so that our teachers will be evergreen artist in parting their skills to the students.

The Heads of Department conducted comprehensive DEMO classes on their respective subjects, employing innovative Teaching Learning Materials (TLM) to enhance learning.

### **Department of Science**

Science teachers demonstrated the lessons practically inclusive of hands-on experiments and simulations to elucidate chemical reactions and physics laws.